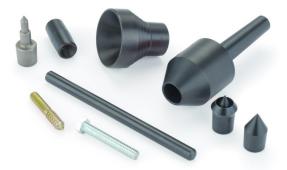

Nova Spare Lathe Belts (2)

Nova 3" Tool Rest

Nova 12" Tool Rest

Nova 3" Face Plate 1.25" X 8 TPI

Nova #2MT Drive Center