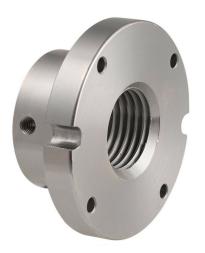

Nova Titan II Chuck with PowerGrip Jaws and 2" (50MM) Nova Jaws 1.25" X 8 TPI

Nova Outboard Turning Outrigger (Pictures is black but mine is gray)

Nova 1" Post Windsurfer Tool Rest

Nova Live Center System