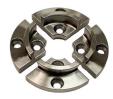

Nova Titan II Chuck with PowerGrip Jaws and 2" (50MM) Nova Jaws 1.25" X 8 TPI

Nova Outboard Turning Outrigger (Pictures is black but mine is gray)

Nova 1" Post Windsurfer Tool Rest

Nova Live Center System