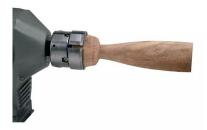

Nova Titan II Chuck with PowerGrip Jaws and 2" (50MM) Nova Jaws 1.25" X 8 TPI

Nova Outboard Turning Outrigger (Pictures is black but mine is gray)

Nova 1" Post Windsurfer Tool Rest

Nova Live Center System