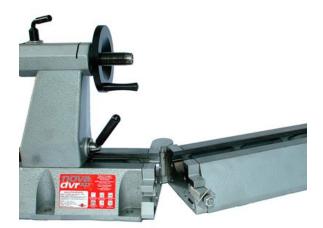

\$2795 New

Nova 16-24 1.5HP Lathe with 20" Extension, Extension Hinge

Nova 20" Extension (Black Shown mine is gray)

Nova Extension Hinge, rotates 180 degrees to put extension out of the way when not in use