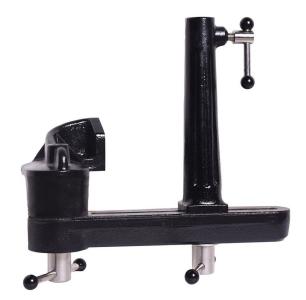

\$2795 New

Nova 16-24 1.5HP Lathe with 20" Extension, Extension Hinge

Nova 20" Extension (Black Shown mine is gray)

Nova Extension Hinge, rotates 180 degrees to put extension out of the way when not in use