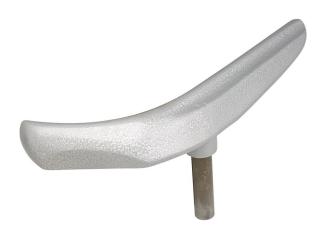

Nova Titan II Chuck with PowerGrip Jaws and 2" (50MM) Nova Jaws 1.25" X 8 TPI

Nova Outboard Turning Outrigger (Pictures is black but mine is gray)

Nova 1" Post Windsurfer Tool Rest

Nova Live Center System