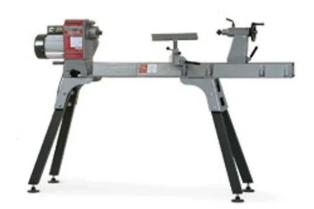

Nova 16-24 Lathe For Sale \$2000.00 Cash Only No Trades Local Pickup Joaquin, Texas 75954

Nova 16-24 Wood Turning in Lathe Excellent condition. This lathe is ready to move into your shop and start turning. 16" capacity over the bed and the Outboard Rig gives you 29" turning capacity. This lathe has a 20" extension totaling 44" turning length. The Bed Extension Hinge swings 180 degrees to get the bed extension out of the way when not needed. The Titan II 1.25/8 chuck is as strong as they come and the PowerGrip jaws and 50MM (2") jaws are included. The lathe comes with a 3" Nova Face Plate, 3" Tool Rest, 12" tool rest and a Nova WindSurfer tool rest. The Nova Live Center System is included. Also included are two spare lathe belts. Nova Hybrid Lathe Stand Included.

\$2795 New

Nova 16-24 1.5HP Lathe with 20" Extension, Extension Hinge

Nova 20" Extension (Black Shown mine is gray)

Nova Extension Hinge, rotates 180 degrees to put extension out of the way when not in use